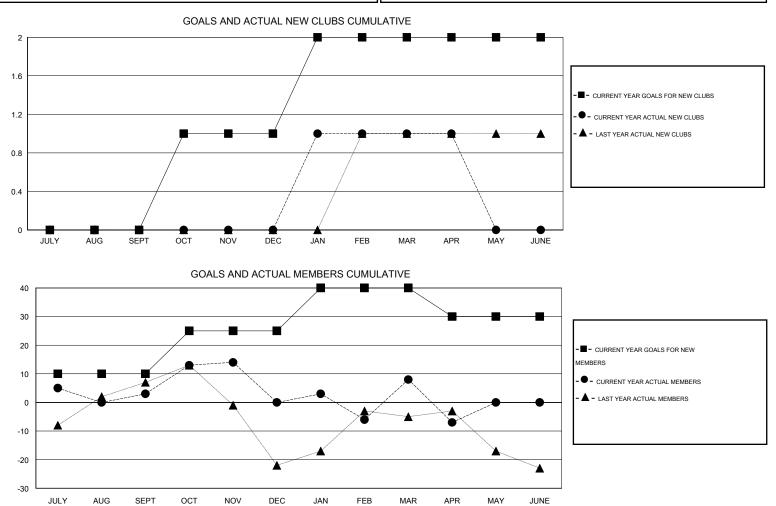

## District 201N2

Results as of: 4/30/2016

| GMT: John M   | uller            |                   | LOCATIO          | LOCATION AUSTRALIA |                       |                    | GMT CA 7                            |                    |                  |  |  |
|---------------|------------------|-------------------|------------------|--------------------|-----------------------|--------------------|-------------------------------------|--------------------|------------------|--|--|
|               |                  | Clubs             |                  | Members            |                       |                    |                                     |                    |                  |  |  |
|               | RESU             | LTS FOR 2015-2016 | i                |                    | RESULTS FOR 2015-2016 |                    |                                     |                    |                  |  |  |
| QUARTER       | NEW CLUB<br>GOAL | NEW CLUBS         | DROPPED<br>CLUBS | NET<br>GAIN/LOSS   | QUARTER               | NEW MEMBER<br>GOAL | CHARTER AND<br>NEW MEMBERS<br>ADDED | DROPPED<br>MEMBERS | NET<br>GAIN/LOSS |  |  |
| JULY/AUG/SEPT | 0                | 0                 | 0                | 0                  | JULY/AUG/SEPT         | 10                 | 51                                  | 48                 | 3                |  |  |
| OCT/NOV/DEC   | 1                | 0                 | 0                | 0                  | OCT/NOV/DEC           | 15                 | 43                                  | 46                 | -3               |  |  |
| JAN/FEB/MAR   | 1                | 1                 | 0                | 1                  | JAN/FEB/MAR           | 15                 | 77                                  | 69                 | 8                |  |  |
| APR/MAY/JUNE  | 0                | 0                 | 0                | 0                  | APR/MAY/JUNE          | -10                | 8                                   | 23                 | -15              |  |  |